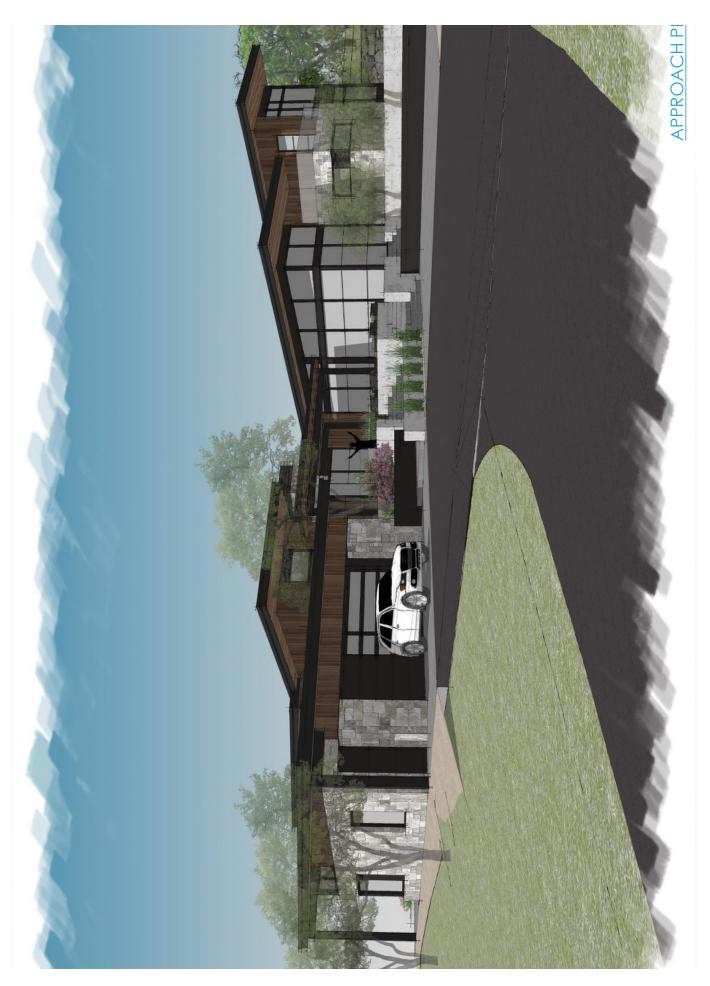

## GENERAL

- APN, 039-680-002
- 6± Acres
- Zoning, AW (Agricultural Watershed District)
- Napa Valley View Building Site
- Existing Guest House and ADU | 1,856± SF | 2BD | 2BA | 2HB
- Existing Observatory and Wine Cave