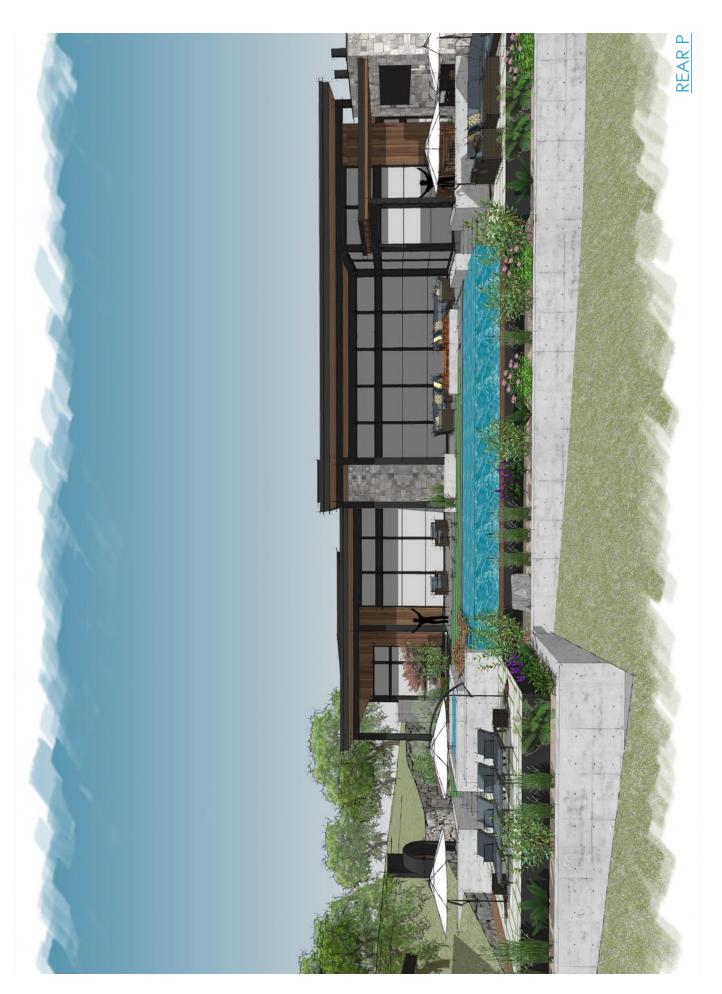

## GENERAL

- APN, 039-680-002
- 6± Acres
- Zoning, AW (Agricultural Watershed District)
- Napa Valley View Building Site
- Existing Guest House and ADU | 1,856± SF | 2BD | 2BA | 2HB
- Existing Observatory and Wine Cave